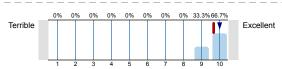

## 3. Overall Evaluation

3.1) To what extent did this course meet your needs and expectations?

n=3 av.=9.7 md=10 dev.=0.6

3.2) What was the overall quality of this course?

n=3 av.=9.7 md=10 dev.=0.6