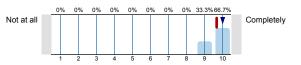

## 3. Overall Evaluation

3.1) To what extent did this course meet your needs and expectations?

n=3 av.=9.7 md=10 dev.=0.6

3.2) What was the overall quality of this course?

n=3 av.=9.7 md=10 dev.=0.6