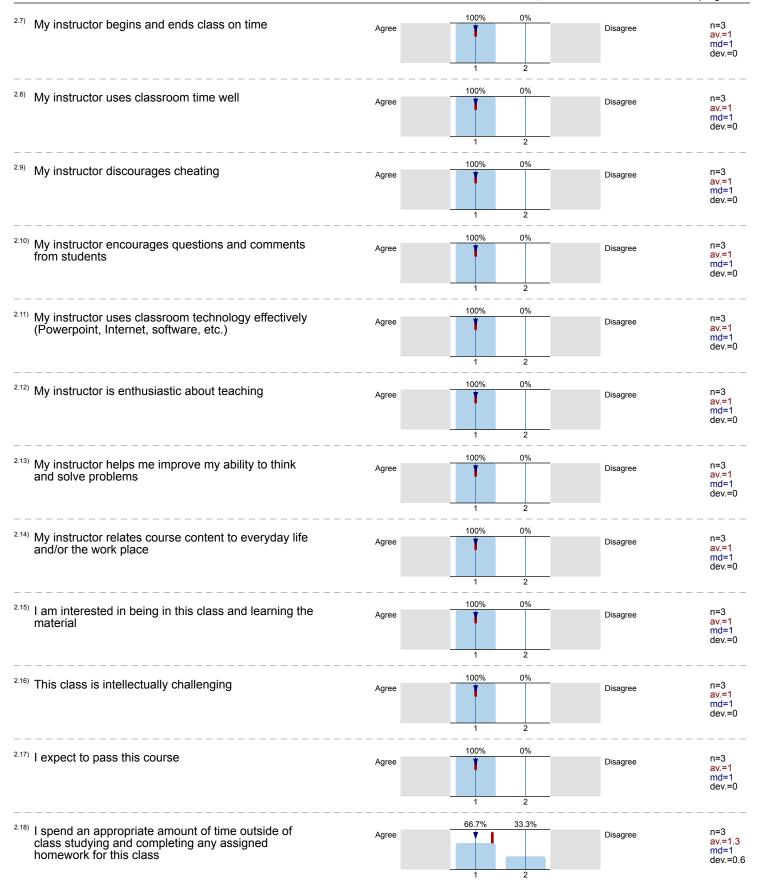

Bernice Stroh
2022 Spring - 212S INTRODUCTORY CHEM-LAB (CHEM1105 01212S)
INTRODUCTORY CHEM-LAB (CHEM1105 01212S)
No. of responses = 3

| Survey Results                                                                          |                                                                                     |                   |      |    |          |                      |
|-----------------------------------------------------------------------------------------|-------------------------------------------------------------------------------------|-------------------|------|----|----------|----------------------|
| 1.                                                                                      | Instructions                                                                        |                   |      |    |          |                      |
| 1 1)                                                                                    |                                                                                     |                   |      |    |          |                      |
| 1.1)                                                                                    | Gender                                                                              |                   |      |    |          | n=3                  |
|                                                                                         |                                                                                     | Female [          |      |    | 100%     | 11-3                 |
|                                                                                         | _                                                                                   | Male              |      |    | 0%       |                      |
|                                                                                         | Pre                                                                                 | fer not to answer |      |    | 0%       |                      |
| 1.2) This course is required for my major (do not count general education requirements) |                                                                                     |                   |      |    |          |                      |
|                                                                                         |                                                                                     | True              |      |    | 66.7%    | n=3                  |
|                                                                                         |                                                                                     | False             |      |    | 33.3%    |                      |
|                                                                                         |                                                                                     | I am not sure     |      |    | 0%       |                      |
|                                                                                         |                                                                                     |                   |      |    |          |                      |
| 2.                                                                                      | Course and Instructor                                                               |                   |      |    |          |                      |
| 2.1)                                                                                    | The course material is covered in a logical manner                                  | Agree             | 100% | 0% |          | n=3                  |
|                                                                                         |                                                                                     |                   |      |    | Disagree | av.=1<br>md=1        |
|                                                                                         |                                                                                     |                   | 1    | 2  |          | dev.=0               |
| 2.2)                                                                                    | My instructor returns work (tests, papers, etc.) within a reasonable period of time | Agree             | 100% | 0% | Disagree |                      |
|                                                                                         |                                                                                     |                   |      |    |          | n=3<br>av.=1         |
|                                                                                         |                                                                                     |                   |      |    |          | md=1<br>dev.=0       |
|                                                                                         |                                                                                     |                   | 1    | 2  |          |                      |
| 2.3)                                                                                    | My instructor is well prepared for class                                            | Agree             | 100% | 0% | Disagree | n=3<br>av.=1         |
|                                                                                         |                                                                                     |                   |      |    |          | md=1<br>dev.=0       |
|                                                                                         |                                                                                     |                   | 1    | 2  |          |                      |
| 2.4)                                                                                    | iviy ilibiliacidi provides deal copies di diassiddili                               | Agree             | 100% | 0% | Disagree | n=3                  |
|                                                                                         | pólicies (grading, absences, etc.)                                                  | , tg. 00          |      |    | Disagros | av.=1<br>md=1        |
|                                                                                         |                                                                                     |                   | 1    | 2  |          | dev.=0               |
| 2.5)                                                                                    | My instructor maintains a classroom free of disruptions                             | Agree             |      | 0% |          |                      |
|                                                                                         |                                                                                     |                   |      |    | Disagree | n=3<br>av.=1<br>md=1 |
|                                                                                         |                                                                                     |                   |      |    |          | dev.=0               |
|                                                                                         |                                                                                     |                   | 1    | 2  |          |                      |
| 2.6)                                                                                    | My instructor is readily available to meet with students                            | Agree             | 100% | 0% | Disagree | n=3<br>av.=1         |
|                                                                                         | Students                                                                            |                   |      |    |          | md=1<br>dev.=0       |
|                                                                                         |                                                                                     |                   | 1    | 2  |          |                      |